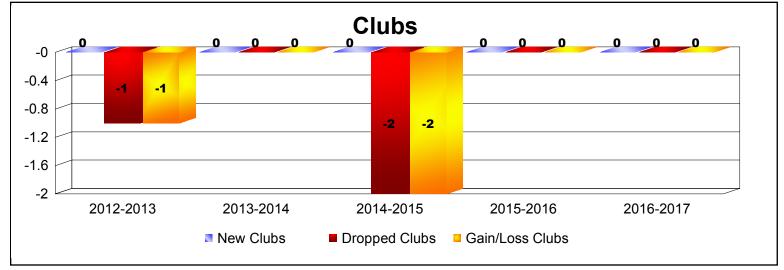

District U 4 As of June 2017 Cumulative

| Year      | New<br>Clubs | Dropped<br>Clubs | Gain/<br>Loss<br>Clubs | New<br>Members | Charter<br>Members | Reinstate<br>Members | Transfer<br>Members | Total<br>Member<br>Added | Total<br>Members<br>Dropped | Gain/<br>Loss<br>Members |
|-----------|--------------|------------------|------------------------|----------------|--------------------|----------------------|---------------------|--------------------------|-----------------------------|--------------------------|
| 2012-2013 | 0            | -1               | -1                     | 94             | 3                  | 0                    | 2                   | 99                       | -95                         | 4                        |
| 2013-2014 | 0            | 0                | 0                      | 81             | 1                  | 8                    | 2                   | 92                       | -97                         | -5                       |
| 2014-2015 | 0            | -2               | -2                     | 54             | 1                  | 6                    | 8                   | 69                       | -90                         | -21                      |
| 2015-2016 | 0            | 0                | 0                      | 74             | 1                  | 6                    | 2                   | 83                       | -109                        | -26                      |
| 2016-2017 | 0            | 0                | 0                      | 79             | 1                  | 4                    | 3                   | 87                       | -132                        | -45                      |
| Average   | 0            | -1               | -1                     | 76             | 1                  | 5                    | 3                   | 86                       | -105                        | -19                      |