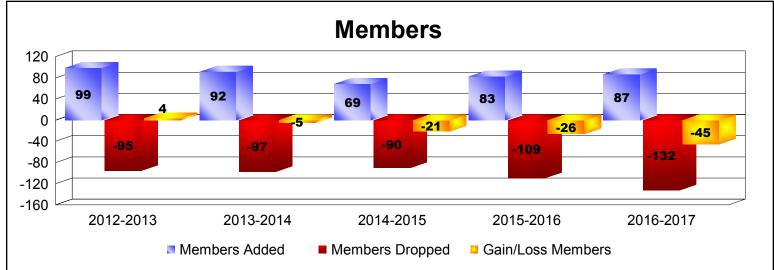

District U 4 As of June 2017 Cumulative

| Year      | New<br>Clubs | Dropped<br>Clubs | Gain/<br>Loss<br>Clubs | New<br>Members | Charter<br>Members | Reinstate<br>Members | Transfer<br>Members | Total<br>Member<br>Added | Total<br>Members<br>Dropped | Gain/<br>Loss<br>Members |
|-----------|--------------|------------------|------------------------|----------------|--------------------|----------------------|---------------------|--------------------------|-----------------------------|--------------------------|
| 2012-2013 | 0            | -1               | -1                     | 94             | 3                  | 0                    | 2                   | 99                       | -95                         | 4                        |
| 2013-2014 | 0            | 0                | 0                      | 81             | 1                  | 8                    | 2                   | 92                       | -97                         | -5                       |
| 2014-2015 | 0            | -2               | -2                     | 54             | 1                  | 6                    | 8                   | 69                       | -90                         | -21                      |
| 2015-2016 | 0            | 0                | 0                      | 74             | 1                  | 6                    | 2                   | 83                       | -109                        | -26                      |
| 2016-2017 | 0            | 0                | 0                      | 79             | 1                  | 4                    | 3                   | 87                       | -132                        | -45                      |
| Average   | 0            | -1               | -1                     | 76             | 1                  | 5                    | 3                   | 86                       | -105                        | -19                      |